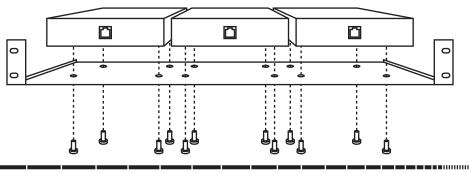

## What's Included

The kit contains one rack plate and (12) M3 countersunk mounting screws.

To mount a unit:

- 1. Remove the feet from the extender unit.
- 2. Align the holes on the base plate with the vacant screw holes on the base of the extender unit.
- 3. Fasten the base of the unit to the plate of the mounting kit using the supplied screws.