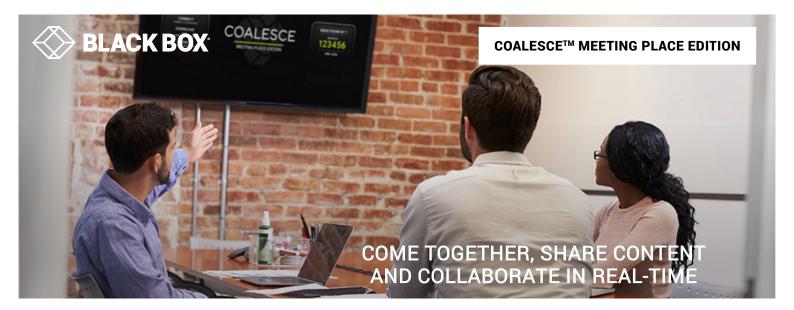

# TRUE COLLABORATION THROUGH WIRELESS PRESENTATION

Enable multiple users - whether in the room or remote - to connect and share content seamlessly and professionally from their own device, with Coalesce™ Meeting Place Edition. It combines wireless display, video conferencing and screen sharing technologies to encourage true business collaboration and make every meeting or huddle space more productive and effective. Allow up to 4 users to simultaneously connect and share from anywhere in the world.

#### **REAL-TIME, WIRELESS PRESENTATION**

Everyone's ideas are just a few clicks away, and shared instantly with other users.

### **CONNECT ANY DEVICE**

Use your laptop, tablet or smartphone, and connect via Windows client, Chrome web browser, Apple Airplay or the free Android/iOS app.