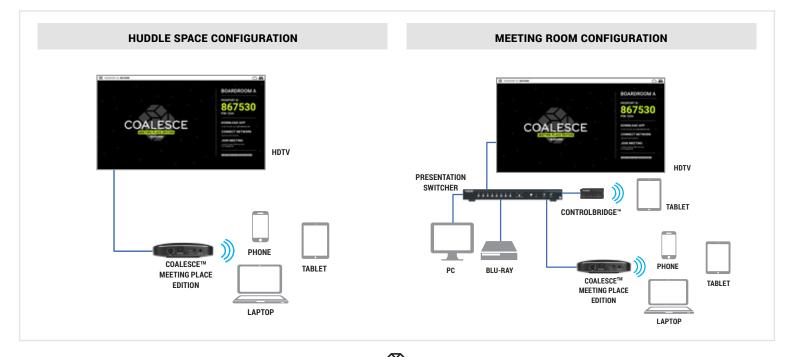

# TRUE COLLABORATION THROUGH WIRELESS PRESENTATION

Enable multiple users - whether in the room or remote - to connect and share content seamlessly and professionally from their own device, with Coalesce™ Meeting Place Edition. It combines wireless display, video conferencing and screen sharing technologies to encourage true business collaboration and make every meeting or huddle space more productive and effective. Allow up to 4 users to simultaneously connect and share from anywhere in the world.

### **CONNECT ANY DEVICE**

Use your laptop, tablet or smartphone, and connect via Windows client, Chrome web browser, Apple Airplay or the free Android/iOS app.

## SAFE AND SECURE DUAL-NETWORK MODE

Connect wirelessly, over a wired network or both at the same time without sacrificing network security. Data is protected with 2048-bit asymmetric encryption.